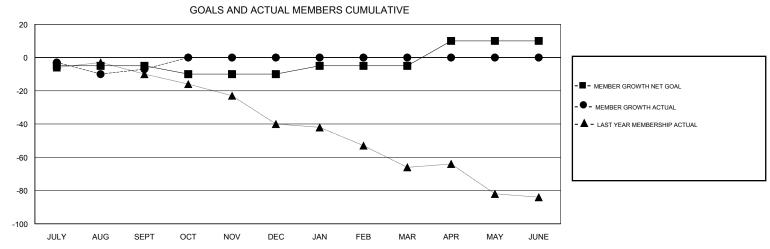

OCT/NOV/DEC

JAN/FEB/MAR

APR/MAY/JUNE

JULY

AUG

0

0

1

OCT/NOV/DEC

JAN/FEB/MAR

APR/MAY/JUNE

-5

5

15

JUNE

0

0

0

0

0

0